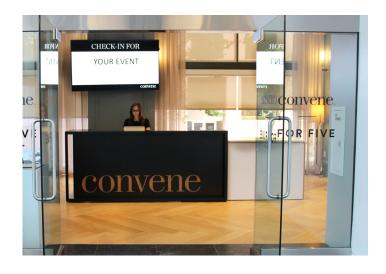

### 2. CHECK-IN

Enter the Convene ForFive Coffee Shop from the lobby. Check in at the Convene registration desk and receive a parking validation.

You will then be escorted to the elevators.