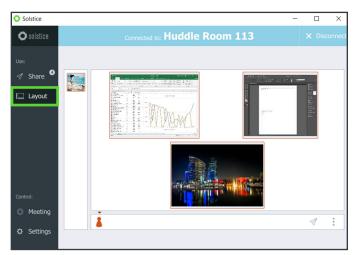

Choose an option from the Share Panel to begin sharing content to the display.

If prompted, enter the four-digit alphanumeric key found on the display.

Arrange and control shared content in the Layout Panel.