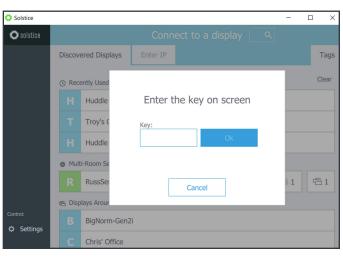

Choose an option from the Share Panel to begin sharing content to the display.

If prompted, enter the four-digit alphanumeric key found on the display.

Arrange and control shared content in the Layout Panel.